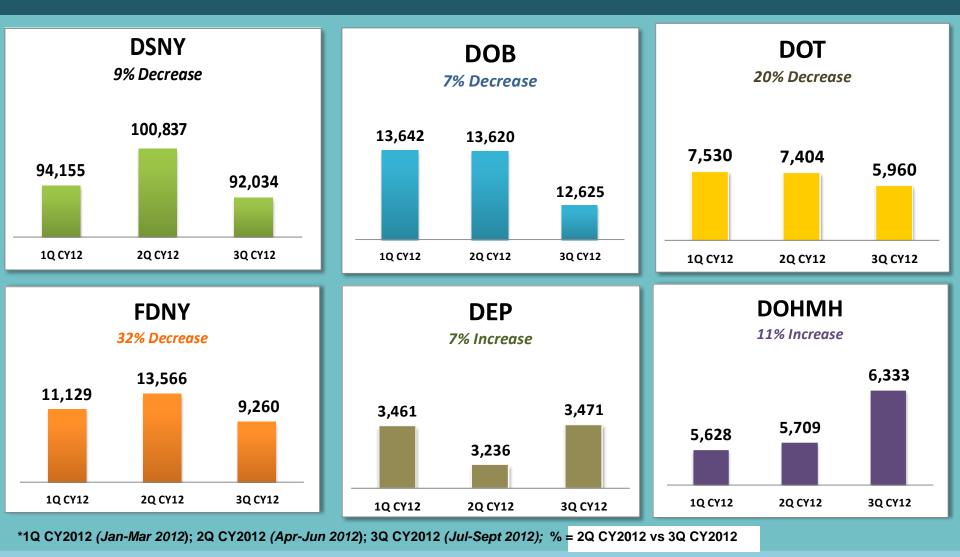

#### Violations Received by ECB 3Q CY2012

October 25, 2012

#### Violations Received by ECB 3Q CY2012

\*1Q CY2012 (Jan-Mar 2012); 2Q CY2012 (Apr-Jun 2012); 3Q CY2012 (Jul-Sept 2012); % = 2Q CY2012 vs 3Q CY2012

ECB Quarterly Review for Board Members (3Q CY2012)

October 25, 2012