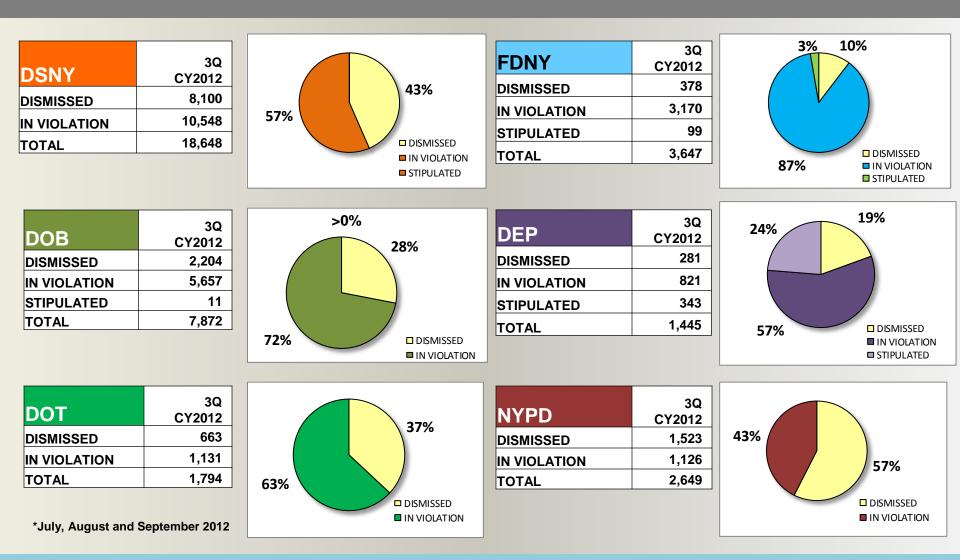

|            | <b>3Q CY2011</b><br>(Jul, Aug & Sept 2011) |
|------------|--------------------------------------------|
| DISMISSED  | 18,122                                     |
|            | 23,327                                     |
| STIPULATED | 458                                        |
| TOTAL      | 41,907                                     |

|              | <b>3Q CY2012</b><br>(Jul, Aug & Sept 2012) |
|--------------|--------------------------------------------|
| DISMISSED    | 14,713                                     |
| IN VIOLATION | 24,265                                     |
| STIPULATED   | 453                                        |
| TOTAL        | 39,431                                     |



### Decisions Rendered after Hearings (By Agency – 3Q CY2012)



### Decisions Rendered after Hearings (By Agency – 3Q CY2012)



# Most Commonly Issued Violations By Agency (3Q CY2012)

| DOT                                                            | DOB                                                                  |
|----------------------------------------------------------------|----------------------------------------------------------------------|
| FAILURE TO COMPLY WITH THE TERMS AND CONDITIONS OF DOT PERMITS | UNLAWFUL ACTS.FAILURE TO COMPLY WITH<br>AN ORDER OF THE COMMISSIONER |
| FAILURE TO PERMANENTLY RESTORE CUT<br>WITHIN REQUIRED TIME     | WORK WITHOUT A PERMIT                                                |
| USE/OPENING OF STREET W/O PERMIT                               | FAIL MAINTAIN BLDG IN COMPLIANT<br>MANNER: SERVICE EQUIPM