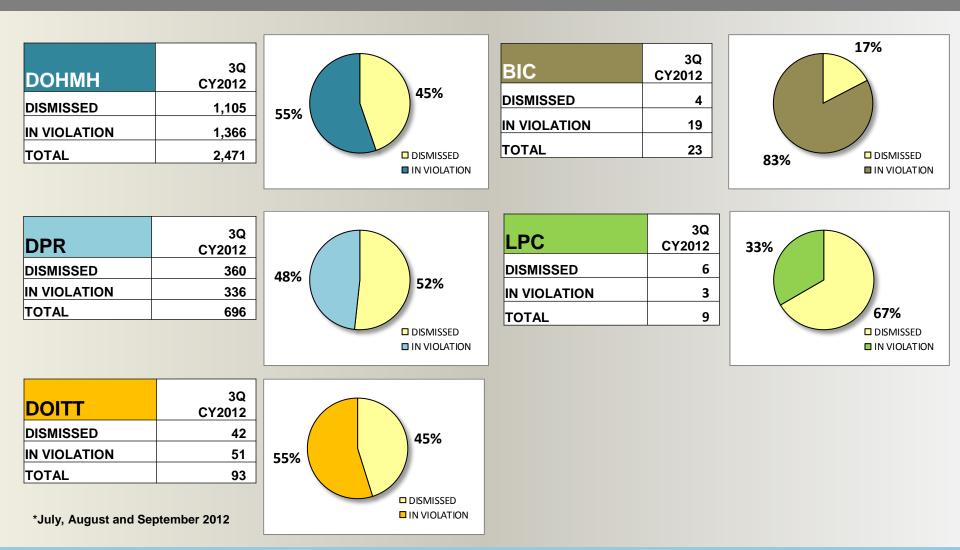

---------|--------------------------------------------|
| DISMISSED  | 18,122                                     |
|            | 23,327                                     |
| STIPULATED | 458                                        |
| TOTAL      | 41,907                                     |

|              | <b>3Q CY2012</b><br>(Jul, Aug & Sept 2012) |
|--------------|--------------------------------------------|
| DISMISSED    | 14,713                                     |
| IN VIOLATION | 24,265                                     |
| STIPULATED   | 453                                        |
| TOTAL        | 39,431                                     |



### Decisions Rendered after Hearings (By Agency – 3Q CY2012)



### Decisions Rendered after Hearings (By Agency – 3Q CY2012)



# Most Commonly Issued Violations By Agency (3Q CY2012)

| DOT                                                            | DOB                                                                  |
|----------------------------------------------------------------|----------------------------------------------------------------------|
| FAILURE TO COMPLY WITH THE TERMS AND CONDITIONS OF DOT PERMITS | UNLAWFUL ACTS.FAILURE TO COMPLY WITH<br>AN ORDER OF THE COMMISSIONER |
| FAILURE TO PERMANENTLY RESTORE CUT<br>WITHIN REQUIRED TIME     | WORK WITHOUT A PERMIT                                                |
| USE/OPENING OF STREET W/O PERMIT                               | FAIL MAINTAIN BLDG IN COMPLIANT<br>MANNER: SERVICE EQUIPMENT         |

| NYPD