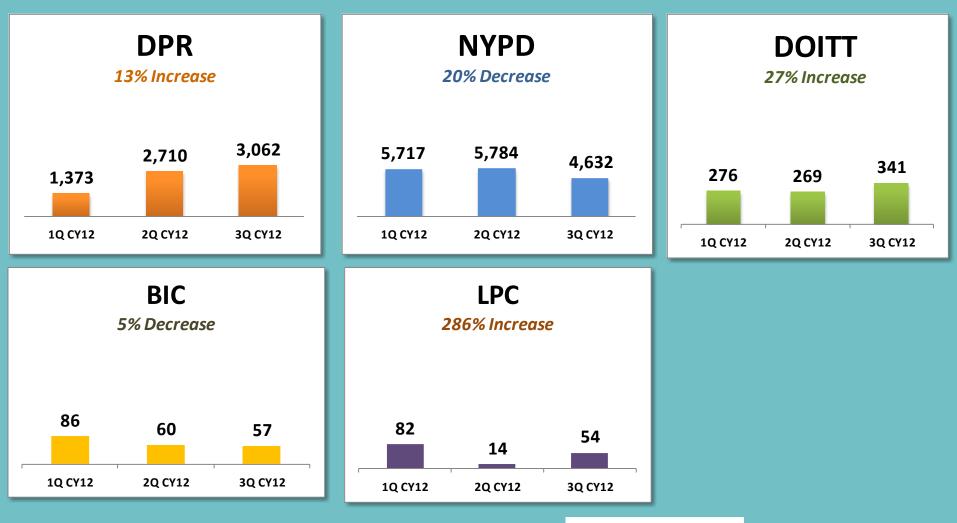

#### Violations Received by ECB 3Q CY2012

October 25, 2012

#### Violations Received by ECB 3Q CY2012

\*1Q CY2012 (Jan-Mar 2012); 2Q CY2012 (Apr-Jun 2012); 3Q CY2012 (Jul-Sept 2012); % = 2Q CY2012 vs 3Q CY2012

ECB Quarterly Review for Board Members (3Q CY2012)

October 25, 2012