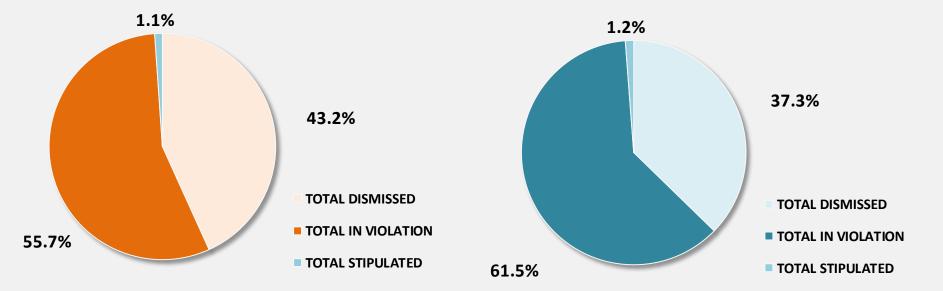

#### Decisions Rendered after Hearings 3Q CY2011 vs 3Q CY2012 (In Violation/Dismissed/Stipulated)

|            | <b>3Q CY2011</b><br>(Jul, Aug & Sept 2011) |
|------------|--------------------------------------------|
| DISMISSED  | 18,122                                     |
|            | 23,327                                     |
| STIPULATED | 458                                        |
| TOTAL      | 41,907                                     |

|              | <b>3Q CY2012</b><br>(Jul, Aug & Sept 2012) |
|--------------|--------------------------------------------|
| DISMISSED    | 14,713                                     |
| IN VIOLATION | 24,265                                     |
| STIPULATED   | 453                                        |
| TOTAL        | 39,431                                     |